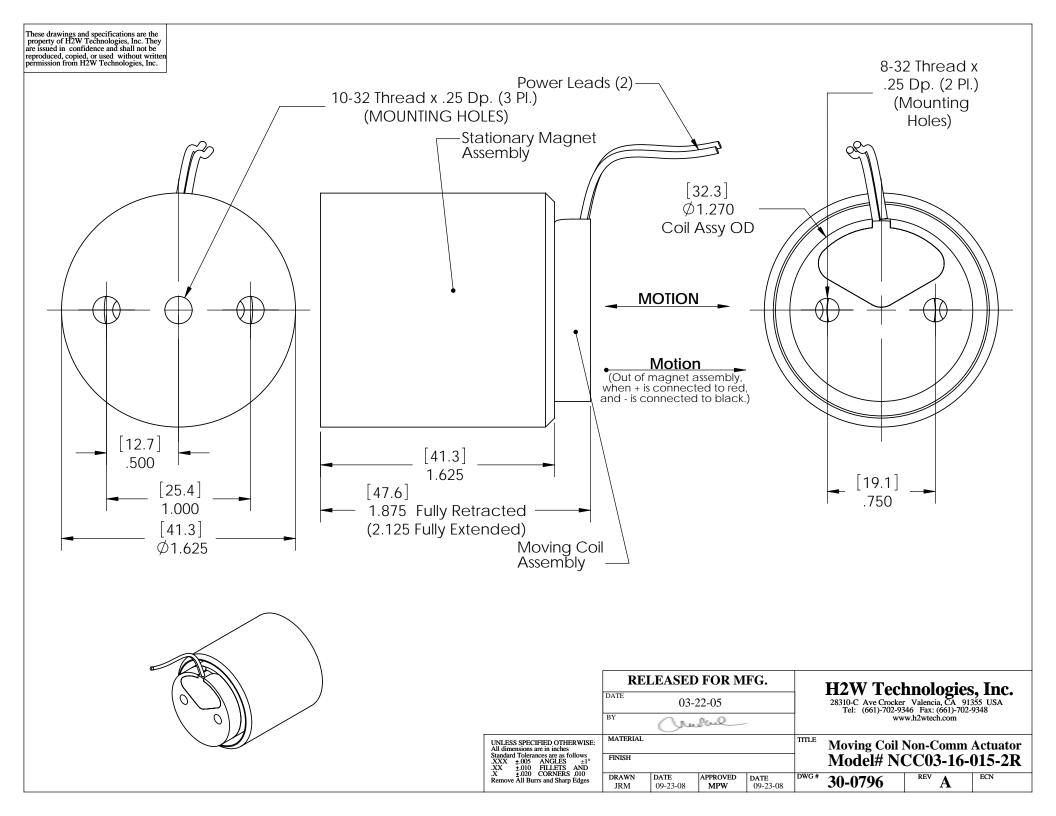

| MOVING COIL NON-COMM ACTUATOR SPECIFICATIONS |                     |                   |
|----------------------------------------------|---------------------|-------------------|
| Motor P/N                                    | NCC03-16-015-2R     |                   |
| Stroke                                       | 0.25"               | 6.4 mm            |
| Radial Clearance                             | 0.100" per side     | 2.54 mm per side  |
| Bearing Type                                 | None Provided       |                   |
| Moving Mass                                  | 2.1 oz              | 60 grams          |
| Total Mass                                   | 11.3 oz             | 320 grams         |
| Resistance @ 20C                             | 4.0 ohms            |                   |
| Inductance @ 20C                             | 1.4 mH              |                   |
| Electrical Time Constant                     | 0.35 msec           |                   |
| Motor Constant                               | 0.40 LBS/SQRT(Watt) | 1.78 N/SQRT(Watt) |
| Force Constant                               | 0.80 LBS/Amp        | 3.56 N/Amp        |
| Back EMF                                     | 0.09 V/ips          | 3.56 V/m/sec      |
| Continuous Force                             | 1.5 LBS             | 6.67 N            |
| Max Power @ 100% Duty                        | 14 Watts            |                   |
| Peak Force                                   | 4.5 LBS             | 20.0 N            |
| Max Power @ 10% Duty                         | 127 Watts           |                   |

| TITLE | <b>Moving Coil Non-Comm Actuator</b> |
|-------|--------------------------------------|
|       | Model# NCC03-16-015-2R               |